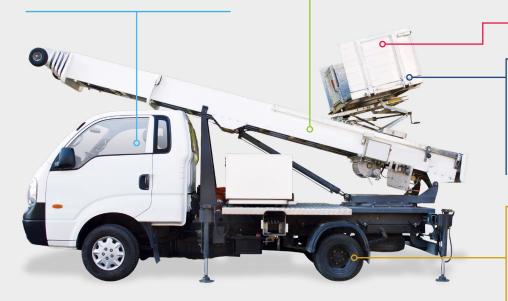

### Expandability

- + IOX technology & Add-Ons
- + Monitor power take-off
- + SDK, API integration, & Add-Ins
- + Driver ID